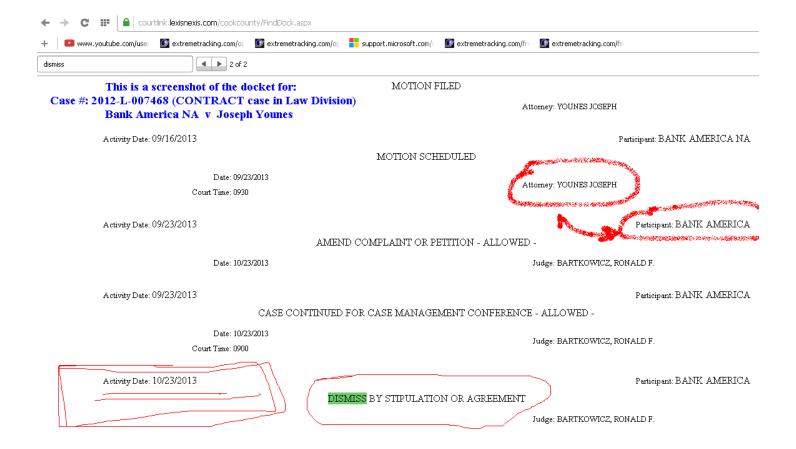

- 1. Lawsuit against Younes filed: Bank America NA filed Contract complaint on: 07-03-2012
- 2. Younes complaints to OAG about Linda Green conspiracy: Feb 06, 2013
- 3. Sweet Loan Mod: US Bank & Younes: Sept 11, 2013 (pages 8-9) or Oct 15, 2013 (page 10)
- 4. Lawsuit against Younes dropped: Dismiss by stipulation or agreement: 10-23-2013
- 5. Otto rules in favour of Younes: May 15, 2014

CRYSTAL CLEAR: Mr. Younes' loan mod was a "real sweet deal," insofar as he also got the new interest rate set to almost ZERO.]

((- # 4 -)) Oddly-enough, shortly after that (on October 23, 2013, to be exact), the lawsuit against Younes (referenced in point #1, above) was dropped. The docket confirms your suspicion that the bank was in agreement, here: "Dismiss by stipulation or agreement" on 10-23-2013. This supports your theory that Younes had blackmailed them into dropping the lawsuit by accusing them of a "conspiracy." (And then participating in & benefiting from said alleged "conspiracy!!")