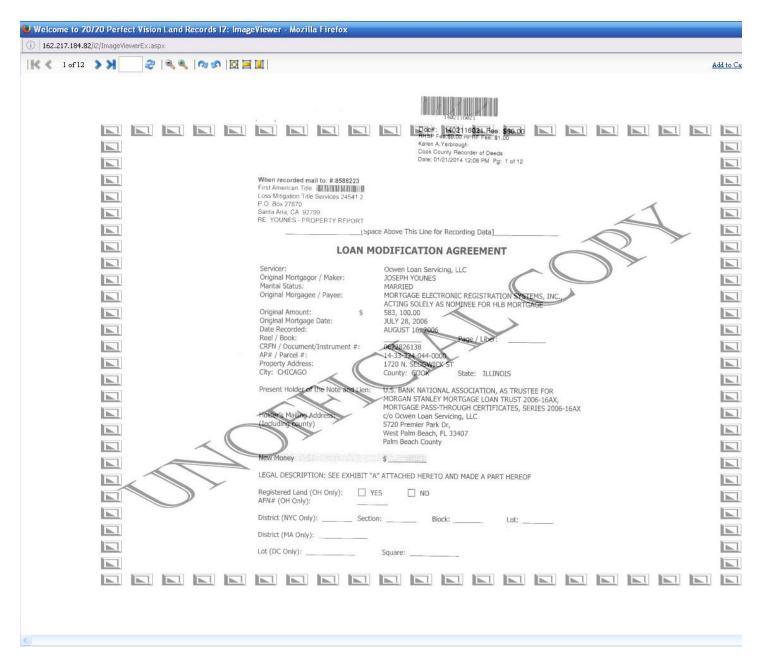

((-#3-)) Sure enough, shortly after his complaint to the IL atty. General's office (either on September 11, 2013 or October 15, 2013, depending on which of two listed dates is accurate), U.S. Bank Nat'l Assn gave him a "real sweet" deal on his loan for your house, which he stole from you (1720 N. Sedgwick St., Old Town district, Chicago, IL 60614 [Parcel/ Tax ID #: 14-33-324-044-0000]).

**Details for the policy wonks, news reporters, lawyers, & judges:** The initial loan (principal) was for \$583,100.00, but the new loan principal balance was "modified" & lowered to \$210,000.00. The loan mod claims that this "constitutes a discount of \$723,179.74." If that was the discount, then there, apparently, was a "total" loan principal of \$933,179.74 (e.g., the final amount of 210 grand + plus the 'discount' stated in the loan mod). – If there was a "total" loan principal of \$933,179.74 at some point, but the initial loan (principal) was for \$583,100.00, that suggests that either the difference was due to interest, or perhaps some of the loan was paid off. (Or both?) Whatever the case, the difference between the two totals [\$933,179.74 – minus \$583,100.00] is \$350,079.74. \*\*\* That much, I admit, is unclear to me at this point, but ONE thing is CRYSTAL CLEAR: Mr. Younes' loan mod was a "real sweet deal," insofar as he got the new loan balance principal got lowered to 63.99% percent, or so (e.g., \$373,100.00 / divided by \$583,100.00). Also, the interest rate was set to 2% (two percent) for the first 60 months (5 years), after which it jumps up modestly to 4.39% "for the remainder of the loan." \*\*\* THEREFORE, while I admit that I don't know, offhand, the initial interest rate, I'm guessing it was probably somewhat (if not much) larger. In any event, the 5-year interest rate is VERY CLOSE (if not less – depending on economic conditions) to the rate of inflation. So, ANOTHER thing is

CRYSTAL CLEAR: Mr. Younes' loan mod was a "real sweet deal," insofar as he also got the new interest rate set to almost ZERO.]

((- # 4 -)) Oddly-enough, shortly after that (on October 23, 2013, to be exact), the lawsuit against Younes (referenced in point #1, above) was dropped. The docket confirms your suspicion that the bank was in agreement, here: "Dismiss by stipulation or agreement" on 10-23-2013. This supports your theory that Younes had blackmailed them into dropping the lawsuit by accusing them of a "conspiracy." (And then participating in & benefiting from said alleged "conspiracy!!")