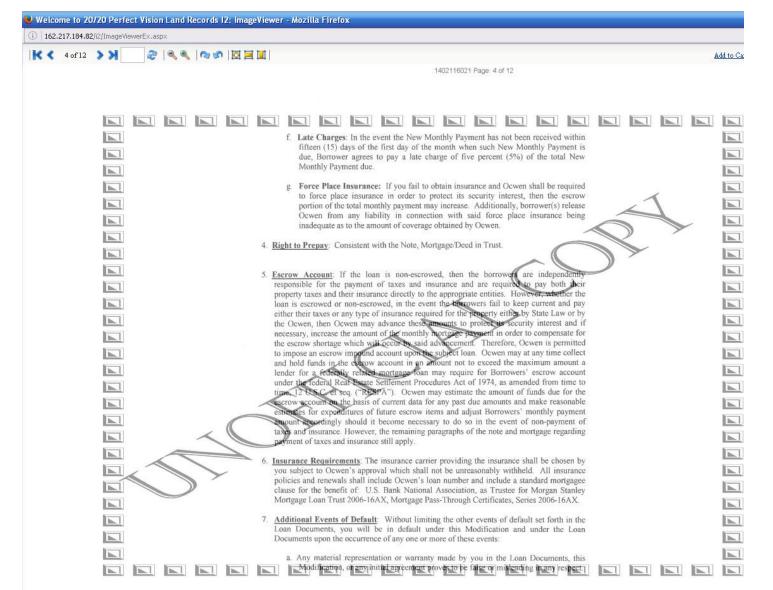

**Details for the policy wonks, news reporters, lawyers, & judges:** The initial loan (principal) was for \$583,100.00, but the new loan principal balance was "modified" & lowered to \$210,000.00. The loan mod claims that this "constitutes a discount of \$723,179.74." If that was the discount, then there, apparently, was a "total" loan principal of \$933,179.74 (e.g., the final amount of 210 grand + plus the 'discount' stated in the loan mod). – If there was a "total" loan principal of \$933,179.74 at some point, but the initial loan (principal) was for \$583,100.00, that suggests that either the difference was due to interest, or perhaps some of the loan was paid off. (Or both?) Whatever the case, the difference between the two totals [\$933,179.74 – minus \$583,100.00] is \$350,079.74. \*\*\* That much, I admit, is unclear to me at this point, but ONE thing is CRYSTAL CLEAR: Mr. Younes' loan mod was a "real sweet deal," insofar as he got the new loan balance principal got lowered to 63.99% percent, or so (e.g., \$373,100.00 / divided by \$583,100.00). Also, the interest rate was set to 2% (two percent) for the first 60 months (5 years), after which it jumps up modestly to 4.39% "for the remainder of the loan." \*\*\* THEREFORE, while I admit that I don't know, offhand, the initial interest rate, I'm guessing it was probably somewhat (if not much) larger. In any event, the 5-year interest rate is VERY CLOSE (if not less – depending on economic conditions) to the rate of inflation. So, ANOTHER thing is