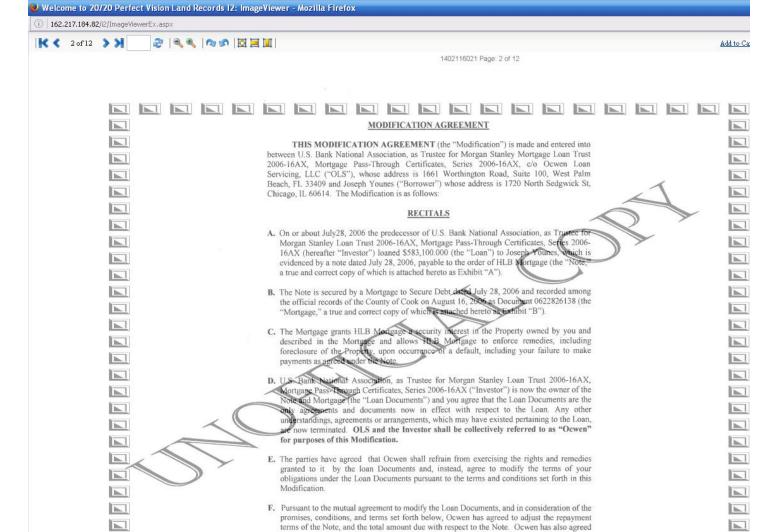

((-#3-)) Sure enough, shortly after his complaint to the IL atty. General's office (either on September 11, 2013 or October 15, 2013, depending on which of two listed dates is accurate), U.S. Bank Nat'l Assn gave him a "real sweet" deal on his loan for your house, which he stole from you (1720 N. Sedgwick St., Old Town district, Chicago, IL 60614 [Parcel/ Tax ID #: 14-33-324-044-0000]).

**Details for the policy wonks, news reporters, lawyers, & judges:** The initial loan (principal) was for \$583,100.00, but the new loan principal balance was "modified" & lowered to \$210,000.00. The loan mod claims that this "constitutes a discount of \$723,179.74." If that was the discount, then there, apparently, was a "total" loan principal of \$933,179.74 (e.g., the final amount of 210 grand + plus the 'discount' stated in the loan mod). – If there was a "total" loan principal of \$933,179.74 at some point, but the initial loan (principal) was for \$583,100.00, that suggests that either the difference was due to interest, or perhaps some of the loan was paid off. (Or both?) Whatever the case, the difference between the two totals [\$933,179.74 – minus \$583,100.00] is \$350,079.74. \*\*\* That much, I admit, is unclear to me at this point, but ONE thing is CRYSTAL CLEAR: Mr. Younes' loan mod was a "real sweet deal," insofar as he got the new loan balance principal got lowered to 63.99% percent, or so (e.g., \$373,100.00 / divided by \$583,100.00). Also, the interest rate was set to 2% (two percent) for the first 60 months (5 years), after which it jumps up modestly to 4.39% "for the remainder of the loan." \*\*\* THEREFORE, while I admit that I don't know, offhand, the initial interest rate, I'm guessing it was probably somewhat (if not much) larger. In any event, the 5-year interest rate is VERY CLOSE (if not less – depending on economic conditions) to the rate of inflation. So, ANOTHER thing is

CRYSTAL CLEAR: Mr. Younes' loan mod was a "real sweet deal," insofar as he also got the new interest rate set to almost ZERO.]

((- # 4 -)) Oddly-enough, shortly after that (on October 23, 2013, to be exact), the lawsuit against Younes (referenced in point #1, above) was dropped. The docket confirms your suspicion that the bank was in agreement, here: "Dismiss by stipulation or agreement" on 10-23-2013. This supports your theory that Younes had blackmailed them into dropping the lawsuit by accusing them of a "conspiracy." (And then participating in & benefiting from said alleged "conspiracy!!")