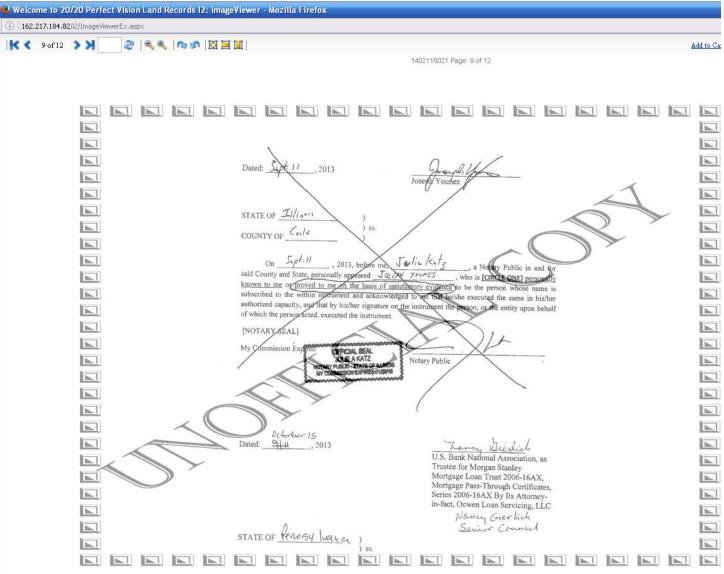

((-#3-)) Sure enough, shortly after his complaint to the IL atty. General's office (either on September 11, 2013 or October 15, 2013, depending on which of two listed dates is accurate), U.S. Bank Nat'l Assn gave him a "real sweet" deal on his loan for your house, which he stole from you (1720 N. Sedgwick St., Old Town district, Chicago, IL 60614 [Parcel/ Tax ID #: 14-33-324-044-0000]).