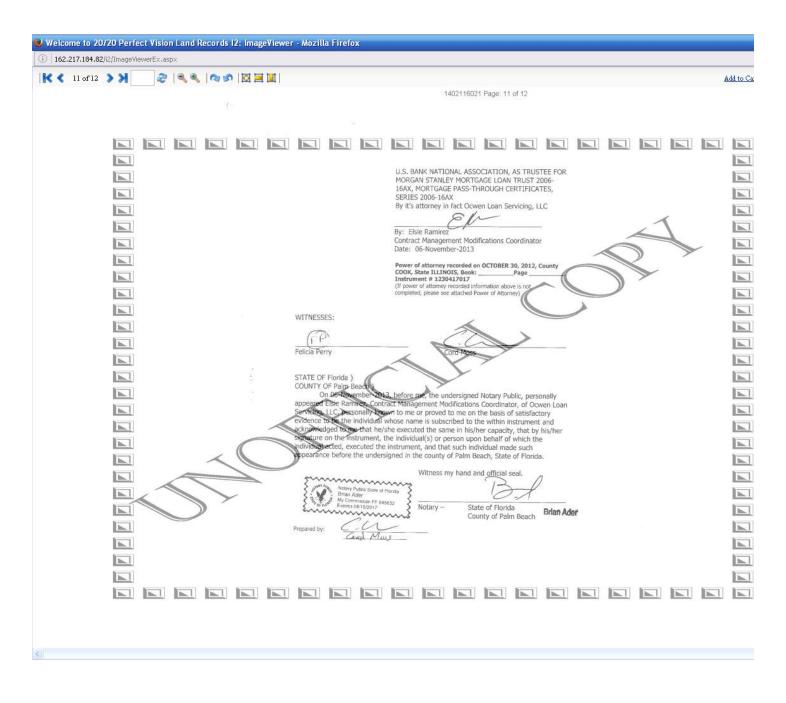

((-#3-)) Sure enough, shortly after his complaint to the IL atty. General's office (either on September 11, 2013 or October 15, 2013, depending on which of two listed dates is accurate), U.S. Bank Nat'l Assn gave him a "real sweet" deal on his loan for your house, which he stole from you (1720 N. Sedgwick St., Old Town district, Chicago, IL 60614 [Parcel/ Tax ID #: 14-33-324-044-0000]).

**Details for the policy wonks, news reporters, lawyers, & judges:** The initial loan (principal) was for \$583,100.00, but the new loan principal balance was "modified" & lowered to \$210,000.00. The loan mod claims that this "constitutes a discount of \$723,179.74." If that was the discount, then there, apparently, was a "total" loan principal of \$933,179.74 (e.g., the final amount of 210 grand + plus the 'discount' stated in the loan mod). – If there was a "total" loan principal of \$933,179.74 at some point, but the initial loan (principal) was for \$583,100.00, that suggests that either the difference was due to interest, or perhaps some of the loan was paid off. (Or both?) Whatever the case, the difference between the two totals [\$933,179.74 – minus \$583,100.00] is \$350,079.74. \*\*\* That much, I admit, is unclear to me at this point, but ONE thing is CRYSTAL CLEAR: Mr. Younes' loan mod was a "real sweet deal," insofar as he got the new loan balance principal got lowered to 63.99% percent, or so (e.g., \$373,100.00 / divided by \$583,100.00). Also, the interest rate was set to 2% (two percent) for the first 60 months (5 years), after which it jumps up modestly to 4.39% "for the remainder of the loan." \*\*\* THEREFORE, while I admit that I don't know, offhand, the initial interest rate, I'm guessing it was probably somewhat (if not much) larger. In any event, the 5-year interest rate is VERY CLOSE (if not less – depending on economic conditions) to the rate of inflation. So, ANOTHER thing is

CRYSTAL CLEAR: Mr. Younes' loan mod was a "real sweet deal," insofar as he also got the new interest rate set to almost ZERO.]

((- # 4 -)) Oddly-enough, shortly after that (on October 23, 2013, to be exact), the lawsuit against Younes (referenced in point #1, above) was dropped. The docket confirms your suspicion that the bank was in agreement, here: "Dismiss by stipulation or agreement" on 10-23-2013. This supports your theory that Younes had blackmailed them into dropping the lawsuit by accusing them of a "conspiracy." (And then participating in & benefiting from said alleged "conspiracy!!")