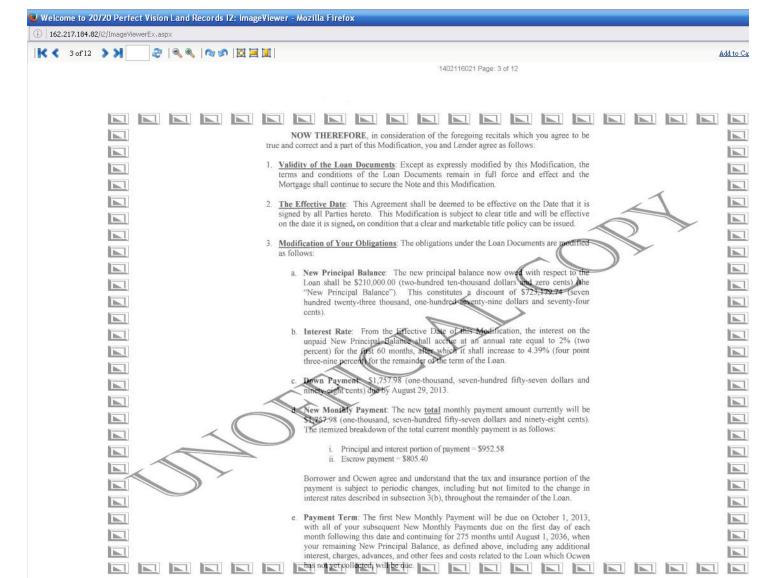

((-#3-)) Sure enough, shortly after his complaint to the IL atty. General's office (either on September 11, 2013 or October 15, 2013, depending on which of two listed dates is accurate), U.S. Bank Nat'l Assn gave him a "real sweet" deal on his loan for your house, which he stole from you (1720 N. Sedgwick St., Old Town district, Chicago, IL 60614 [Parcel/ Tax ID #: 14-33-324-044-0000]).

**Details for the policy wonks, news reporters, lawyers, & judges:** The initial loan (principal) was for \$583,100.00, but the new loan principal balance was "modified" & lowered to \$210,000.00. The loan mod claims that this "constitutes a discount of \$723,179.74." If that was the discount, then there, apparently, was a "total" loan principal of \$933,179.74 (e.g., the final amount of 210 grand + plus the 'discount' stated in the loan mod). – If there was a "total" loan principal of \$933,179.74 at some point, but the initial loan (principal) was for \$583,100.00, that suggests that either the difference was due to interest, or perhaps some of the loan was paid off. (Or both?) Whatever the case, the difference between the two totals [\$933,179.74 – minus \$583,100.00] is \$350,079.74. \*\*\* That much, I admit, is unclear to me at this point, but ONE thing is CRYSTAL CLEAR: Mr. Younes' loan mod was a "real sweet deal," insofar as he got the new loan balance principal got lowered to 63.99% percent, or so (e.g., \$373,100.00 / divided by \$583,100.00). Also, the interest rate was set to 2% (two percent) for the first 60 months (5 years), after which it jumps up modestly to 4.39% "for the remainder of the loan." \*\*\* THEREFORE, while I admit that I don't know, offhand, the initial interest rate, I'm guessing it was probably somewhat (if not much) larger. In any event, the 5-year interest rate is VERY CLOSE (if not less – depending on economic conditions) to the rate of inflation. So, ANOTHER thing is