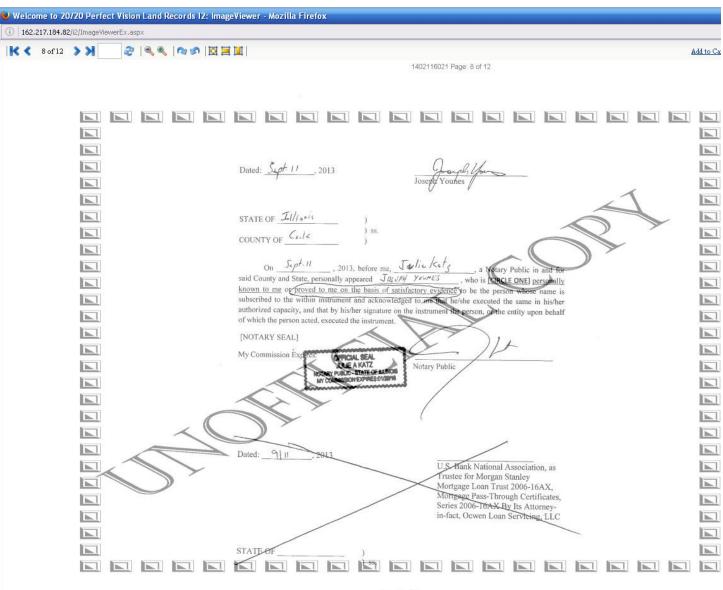

((-#3-)) Sure enough, shortly after his complaint to the IL atty. General's office (either on September 11, 2013 or October 15, 2013, depending on which of two listed dates is accurate), U.S. Bank Nat'l Assn gave him a "real sweet" deal on his loan for your house, which he stole from you (1720 N. Sedgwick St., Old Town district, Chicago, IL 60614 [Parcel/ Tax ID #: 14-33-324-044-0000]).